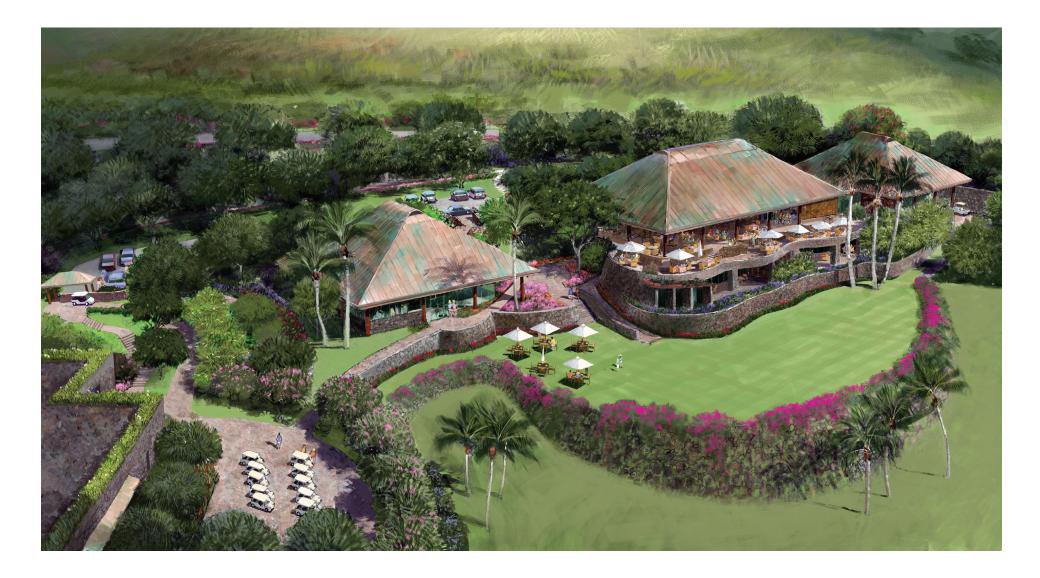

HOKULIA

Golf Clubhouse | March 2007

This rendering depicts the current conceptual design and location, as of March 1, 2007, for a golf clubhouse and related facilities at Hökülia. While the developer has asked the architect to proceed with construction plans based on this conceptual plan, the conceptual plan may nonetheless be modified, and the depicted facilities and improvements may be altered in design, function and/or location, before the current construction plans are finalized and any of the depicted facilities and/or improvements are built.