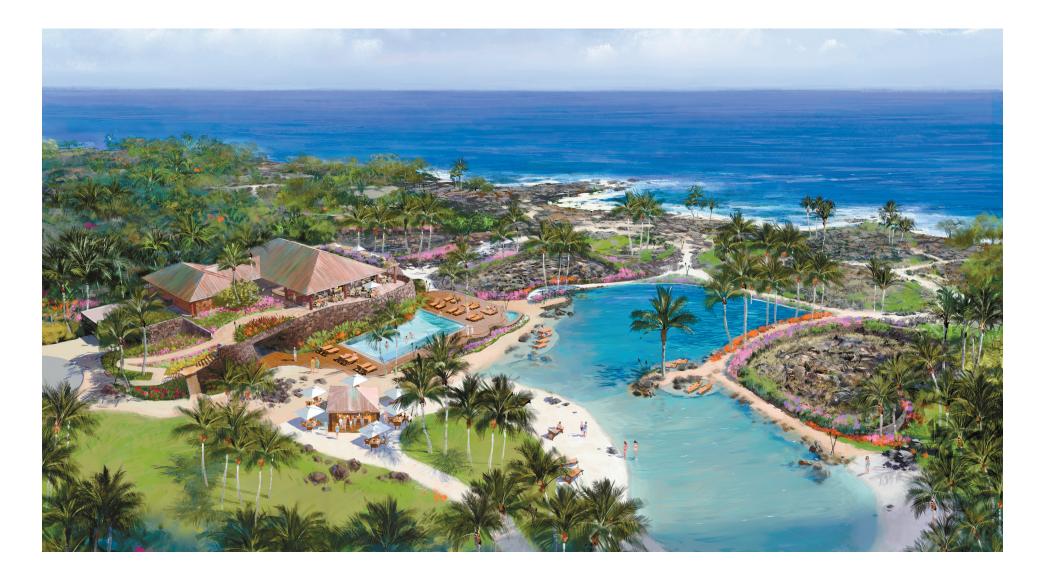

HOKULIA

Ocean Club June 2007

This rendering depicts the current conceptual design and location, as of June 1, 2007, for the Ocean Club and related facilities at Hökülfa. While the developer has asked the architect to proceed with construction plans based on this conceptual plan, the conceptual plan may none the less be altered in design, function and/or location, before the current construction plans are finalized and any of the depicted facilities and/or improvements are built.